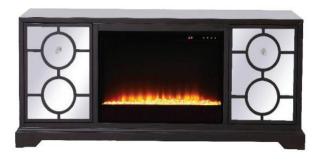

## **Contempo COLLECTION**

Modern 60 in. mirrored tv stand with crystal fireplace in white

Item No:MF801WH-F2 (White)

Item No:MF802DT-F2 (Dark Walnut)

| Overall dimensions               | 60"L x 18"W x 25"H |
|----------------------------------|--------------------|
| helf weight capacity             | 11                 |
| ord length                       | 70"                |
| specifications                   |                    |
| Finish                           | 2 Finishes         |
| Material                         | MDF                |
| ccomodates fireplace             | Yes                |
| ireplace included                | yes                |
| ireplace type                    | electric           |
| emote inlcuded                   | yes                |
| replace emits heat               | yes                |
| 3TU output                       | 4777               |
| lickering flame effect           | yes                |
| pace heating capacity            | 400sqft            |
| umber of shelves                 | 3                  |
| djustable shelves                | no                 |
| able management                  | yes                |
| emovable backpanel               | yes                |
| ipover restraint device included | no                 |
| ardware finish                   | silver             |
| assembly level                   | N/A                |
| Warranty                         | 1 Year Limited     |
| Shipment Type                    | LTL                |

**Available Finishes**