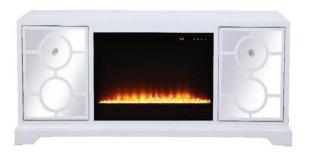

## **Contempo COLLECTION**

Modern 60 in. mirrored tv stand with crystal fireplace in white

Item No:MF801WH-F2 (White)

Item No:MF802DT-F2 (Dark Walnut)

| Overall dimensions               | 60"L x 18"W x 25"H |
|----------------------------------|--------------------|
| helf weight capacity             | 11                 |
| ord length                       | 70"                |
| specifications                   |                    |
| Finish                           | 2 Finishes         |
| Material                         | MDF                |
| ccomodates fireplace             | Yes                |
| ireplace included                | yes                |
| ireplace type                    | electric           |
| emote inlcuded                   | yes                |
| replace emits heat               | yes                |
| 3TU output                       | 4777               |
| lickering flame effect           | yes                |
| pace heating capacity            | 400sqft            |
| umber of shelves                 | 3                  |
| djustable shelves                | no                 |
| able management                  | yes                |
| emovable backpanel               | yes                |
| ipover restraint device included | no                 |
| ardware finish                   | silver             |
| assembly level                   | N/A                |
| Warranty                         | 1 Year Limited     |
| Shipment Type                    | LTL                |

**Available Finishes**